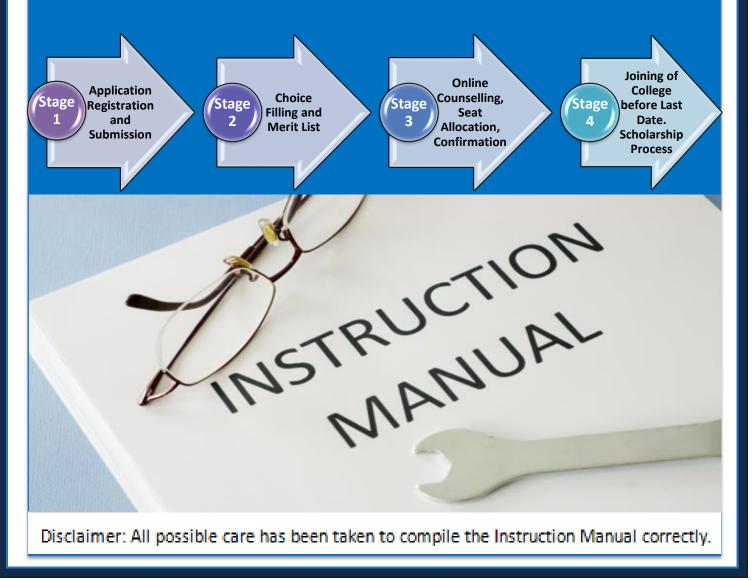

## PROCESS FLOW UNDER PMSSS: OVERVIEW

- Notification in Newspaper and AICTE Website
- Online Registration by the Student
- o Online Application Submission by the Student
- Online Document Verification by the Facilitation Centre
- Choice Filling by the Candidate
- Announcement of Merit List on AICTE website
- Online Seat Allocation by AICTE (Multiple Rounds)
- o Seat Confirmation/Opting for next Round by the Student
- Grievances from Candidate's Login
- Uploading of Joining Report (assistance given by Nodal Officer)
- o Verification of Joining Report and Bank Details by Institute
- o Claim by the Candidate and Verification by Institute (assistance given by Nodal Officer)
- Disbursal of Scholarship to Candidate
- o 5000 scholarships to be offered to J&K Students on Merit Basis.
- Maintenance Allowance to be released in 9 instalments: first instalment of Rs. 20,000/ (on verification of joining report and bank details by Institute) and eight monthly instalments of Rs. 10,000/.
- The release of the monthly instalments would be subject to online verification of student's attendance by the concerned Institute every month. If the absence of student is not communicated before specific date of the concerned month, it will be assumed that student is present for the month and monthly emoluments shall be transferred into students account. The responsibility of not communicating absence of the student shall be vested in the college administration.(Deemed Approval by Institution)
- Academic Fee reimbursable by AICTE shall be at actuals for all the components taken together with a maximum ceiling of **Rs. 1,25,000/- for Professional Streams** which

includes Engineering, Pharmacy, Nursing, HMCT, Architecture; **Rs. 30,000/- for General Stream** and **Rs. 3,00,000/- for Medical Stream to the Institute.** 