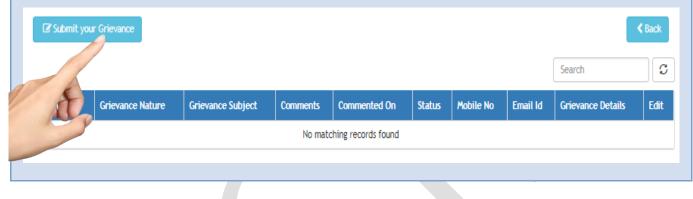

#### 6. Grievances:

- If facing any problem/issue candidate is required to submit grievance or may report to nodal officer.
- Login to your account using login credentials via link:

https://www.aicte-jk-scholarship-gov.in/